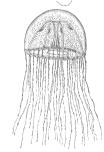

## Invertebrates

Week 5

Identify | Draw | Write

Sponges

Stinging-Cell Animals

Flatworms

Roundworms

Seamented Worms

## Invertebrates

Week 5

Identify | Draw | Write

| Sponges         | Stinging-Cell Animals |  |
|-----------------|-----------------------|--|
|                 | Roundworms            |  |
| Segmented Worms | Molusks               |  |
| Seas            | Arthropods            |  |

## Invertebrates

Week 5

Identify | Draw | Write

Sponges

Stinging-Cell Animals

Flatworms

Roundworms

Segmented Worms

## Invertebrates Week 5

...

| Identify | Draw | Write |
|----------|------|-------|
|----------|------|-------|

| Sponges         | Stinging-Cell Animals |
|-----------------|-----------------------|
| Flaturorms      | Roundworms            |
| Segmented Worms | Mollusks              |
| Sea Stara       | Arthropods            |