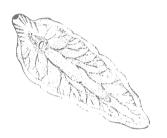

## Invertebrates

Week 5

Identify | Draw | Write

Sponges

Stinging-Cell Animals

Flatworms

Roundworms

Seamented Worms

## Invertebrates

Week 5

Identify | Draw | Write

| Sponges         | Stinging-Cell Animals |  |
|-----------------|-----------------------|--|
|                 | Roundworms            |  |
| Segmented Worms | Molusks               |  |
| Seas            | Arthropods            |  |

## Invertebrates

Week 5

Identify | Draw | Write

Sponges

Stinging-Cell Animals

Flatworms

Roundworms

Segmented Worms

## Invertebrates Week 5

...

| Identify | Draw | Write |
|----------|------|-------|
|----------|------|-------|

| Sponges         | Stinging-Cell Animals |
|-----------------|-----------------------|
| Flaturorms      | Roundworms            |
| Segmented Worms | Mollusks              |
| Sea Stara       | Arthropods            |