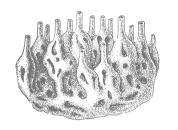

## Invertebrates

Week 5

Identify | Draw | Write

Sponges

Stinging-Cell Animals

Flatworms

Roundworms

Seamented Worms

## Invertebrates

Week 5

Identify | Draw | Write

| Sponges         | Stinging-Cell Animals |  |
|-----------------|-----------------------|--|
|                 | Roundworms            |  |
| Segmented Worms | Molusks               |  |
| Seas            | Arthropods            |  |

## Invertebrates

Week 5

Identify | Draw | Write

Sponges

Stinging-Cell Animals

Flatworms

Roundworms

Segmented Worms

## Invertebrates Week 5

...

| Identify | Draw | Write |
|----------|------|-------|
|----------|------|-------|

| Sponges         | Stinging-Cell Animals |
|-----------------|-----------------------|
| Flaturorms      | Roundworms            |
| Segmented Worms | Mollusks              |
| Sea Stara       | Arthropods            |