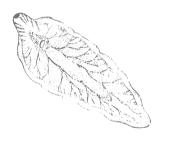

## Invertebrates

Week 5

Identify | Draw | Write

Sponges

Stinging-Cell Animals

Flatworms

Roundworms

Seamented Worms

## Invertebrates

Week 5

Identify | Draw | Write

| Sponges         | Stinging-Cell Animals |  |
|-----------------|-----------------------|--|
|                 | Roundworms            |  |
| Segmented Worms | Molusks               |  |
| Seas            | Arthropods            |  |

## Invertebrates

Week 5

Identify | Draw | Write

Sponges

Stinging-Cell Animals

Flatworms

Roundworms

Segmented Worms

## Invertebrates Week 5

...

| Identify | Draw | Write |
|----------|------|-------|
|----------|------|-------|

| Sponges         | Stinging-Cell Animals |
|-----------------|-----------------------|
| Flaturorms      | Roundworms            |
| Segmented Worms | Mollusks              |
| Sea Stara       | Arthropods            |