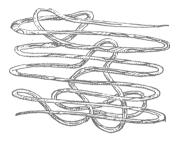

## Invertebrates

Week 5

Identify | Draw | Write

Sponges

Stinging-Cell Animals

Flatworms

Roundworms

Seamented Worms

## Invertebrates

Week 5

Identify | Draw | Write

| Sponges         | Stinging-Cell Animals |  |
|-----------------|-----------------------|--|
|                 | Roundworms            |  |
| Segmented Worms | Molusks               |  |
| Seas            | Arthropods            |  |

## Invertebrates

Week 5

Identify | Draw | Write

Sponges

Stinging-Cell Animals

Flatworms

Roundworms

Segmented Worms

## Invertebrates Week 5

...

| Identify | Draw | Write |
|----------|------|-------|
|----------|------|-------|

| Sponges         | Stinging-Cell Animals |
|-----------------|-----------------------|
| Flaturorms      | Roundworms            |
| Segmented Worms | Mollusks              |
| Sea Stara       | Arthropods            |