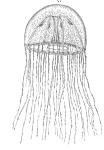

## Invertebrates

Week 5

Identify | Draw | Write

Sponges

Stinging-Cell Animals

Flatworms

Roundworms

Seamented Worms

## Invertebrates

Week 5

Identify | Draw | Write

| Sponges         | Stinging-Cell Animals |  |
|-----------------|-----------------------|--|
|                 | Roundworms            |  |
| Segmented Worms | Molusks               |  |
| Seas            | Arthropods            |  |

## Invertebrates

Week 5

Identify | Draw | Write

Sponges

Stinging-Cell Animals

Flatworms

Roundworms

Segmented Worms

## Invertebrates Week 5

...

| Identify | Draw | Write |
|----------|------|-------|
|----------|------|-------|

| Sponges         | Stinging-Cell Animals |
|-----------------|-----------------------|
| Flaturorms      | Roundworms            |
| Segmented Worms | Mollusks              |
| Sea Stara       | Arthropods            |