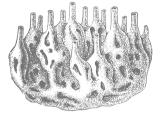

## Invertebrates

Week 5

Identify | Draw | Write

Sponges

Stinging-Cell Animals

Flatworms

Roundworms

Seamented Worms

## Invertebrates

Week 5

Identify | Draw | Write

| Sponges         | Stinging-Cell Animals |  |
|-----------------|-----------------------|--|
|                 | Roundworms            |  |
| Segmented Worms | Molusks               |  |
| Seas            | Arthropods            |  |

## Invertebrates

Week 5

Identify | Draw | Write

Sponges

Stinging-Cell Animals

Flatworms

Roundworms

Segmented Worms

## Invertebrates Week 5

...

| Identify | Draw | Write |
|----------|------|-------|
|----------|------|-------|

| Sponges         | Stinging-Cell Animals |
|-----------------|-----------------------|
| Flaturorms      | Roundworms            |
| Segmented Worms | Mollusks              |
| Sea Stara       | Arthropods            |