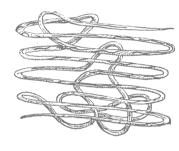

Mollusks

Sea Stars

Arthropods

## Invertebrates

Week 5

Identify | Draw | Write

| Sponges         | Stinging-Cell Animals |  |
|-----------------|-----------------------|--|
|                 | Roundworms            |  |
| Segmented Worms | Molusks               |  |
| Seas            | Arthropods            |  |

mollusks

Sa Stars

arthropods

## Invertebrates Week 5

...

| Identify | Draw | Write |
|----------|------|-------|
|----------|------|-------|

| Sponges         | Stinging-Cell Animals |
|-----------------|-----------------------|
| Flaturorms      | Roundworms            |
| Segmented Worms | Mollusks              |
| Sea Stara       | Arthropods            |